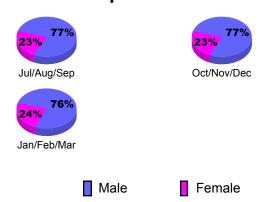

|  |  |  |
|                   | Net      | Actual         | Actual      | Gain/       | Gain/       |  |  |  |
|                   | Memb     | New            | Dropped     | Loss of     | Loss of     |  |  |  |
| Month             | Goal     | <u>Memb</u>    | <u>Memb</u> | <u>Memb</u> | <u>Memb</u> |  |  |  |
| Jul/Aug/Sep       | 15       | 41             | -55         | -14         | 66          |  |  |  |
| Oct/Nov/Dec       | 42       | 33             | -52         | -19         | 13          |  |  |  |
| Jan/Feb/Mar       | 43       | 31             | -52         | -21         | -25         |  |  |  |
| Totals            | 100      | 105            | -159        | -54         | 54          |  |  |  |



## **Gender Comparison 2010-2011**

Oct/Nov/Dec

Jan/Feb/Mar

Previous Year