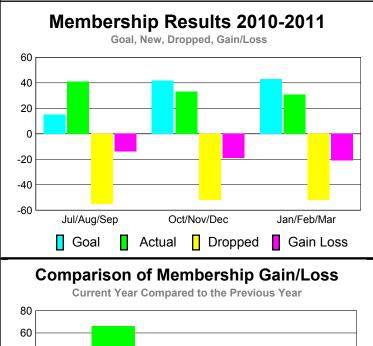

## YTD Status Quo Clubs 2010-2011

Status Quo Clubs Compared to Status Quo Members

6
4
2
0
-2
-4
-6

Jul/Aug/Sep Oct/Nov/Dec Jan/Feb/Mar

Status Quo Clubs Total Status Quo Members

| <u>MEMBERSHIP</u> |          |                |             |             |             |  |  |  |
|-------------------|----------|----------------|-------------|-------------|-------------|--|--|--|
|                   | <u>N</u> | <u> Aember</u> | Membership  |             |             |  |  |  |
|                   |          | 201            | 2009-2010   |             |             |  |  |  |
|                   |          |                |             |             |             |  |  |  |
|                   | Net      | Actual         | Actual      | Gain/       | Gain/       |  |  |  |
|                   | Memb     | New            | Dropped     | Loss of     | Loss of     |  |  |  |
| Month             | Goal     | <u>Memb</u>    | <u>Memb</u> | <u>Memb</u> | <u>Memb</u> |  |  |  |
| Jul/Aug/Sep       | 15       | 41             | -55         | -14         | 66          |  |  |  |
| Oct/Nov/Dec       | 42       | 33             | -52         | -19         | 13          |  |  |  |
| Jan/Feb/Mar       | 43       | 31             | -52         | -21         | -25         |  |  |  |
| Totals            | 100      | 105            | -159        | -54         | 54          |  |  |  |