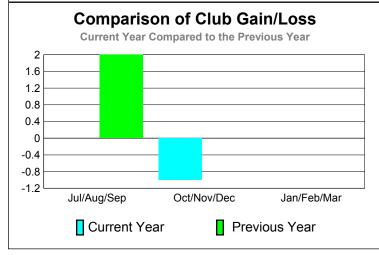

GMT: JOHN 'JACK' R FERGUSON Location: MISSOURI GMT CA: 1

|             |                     | <u>Club</u><br><b>201</b>     |                                   | <u>Clubs</u><br>2009-2010        |                                  |
|-------------|---------------------|-------------------------------|-----------------------------------|----------------------------------|----------------------------------|
| Month       | New<br>Club<br>Goal | Actual<br>New<br><u>Clubs</u> | Actual<br>Dropped<br><u>Clubs</u> | Gain/<br>Loss of<br><u>Clubs</u> | Gain/<br>Loss of<br><u>Clubs</u> |
| Jul/Aug/Sep | 0                   | 0                             | 0                                 | 0                                | 2                                |
| Oct/Nov/Dec | 1                   | 0                             | -1                                | -1                               | 0                                |
| Jan/Feb/Mar | 1                   | 0                             | 0                                 | 0                                | 0                                |
| Totals      | 2                   | 0                             | -1                                | -1                               | 2                                |